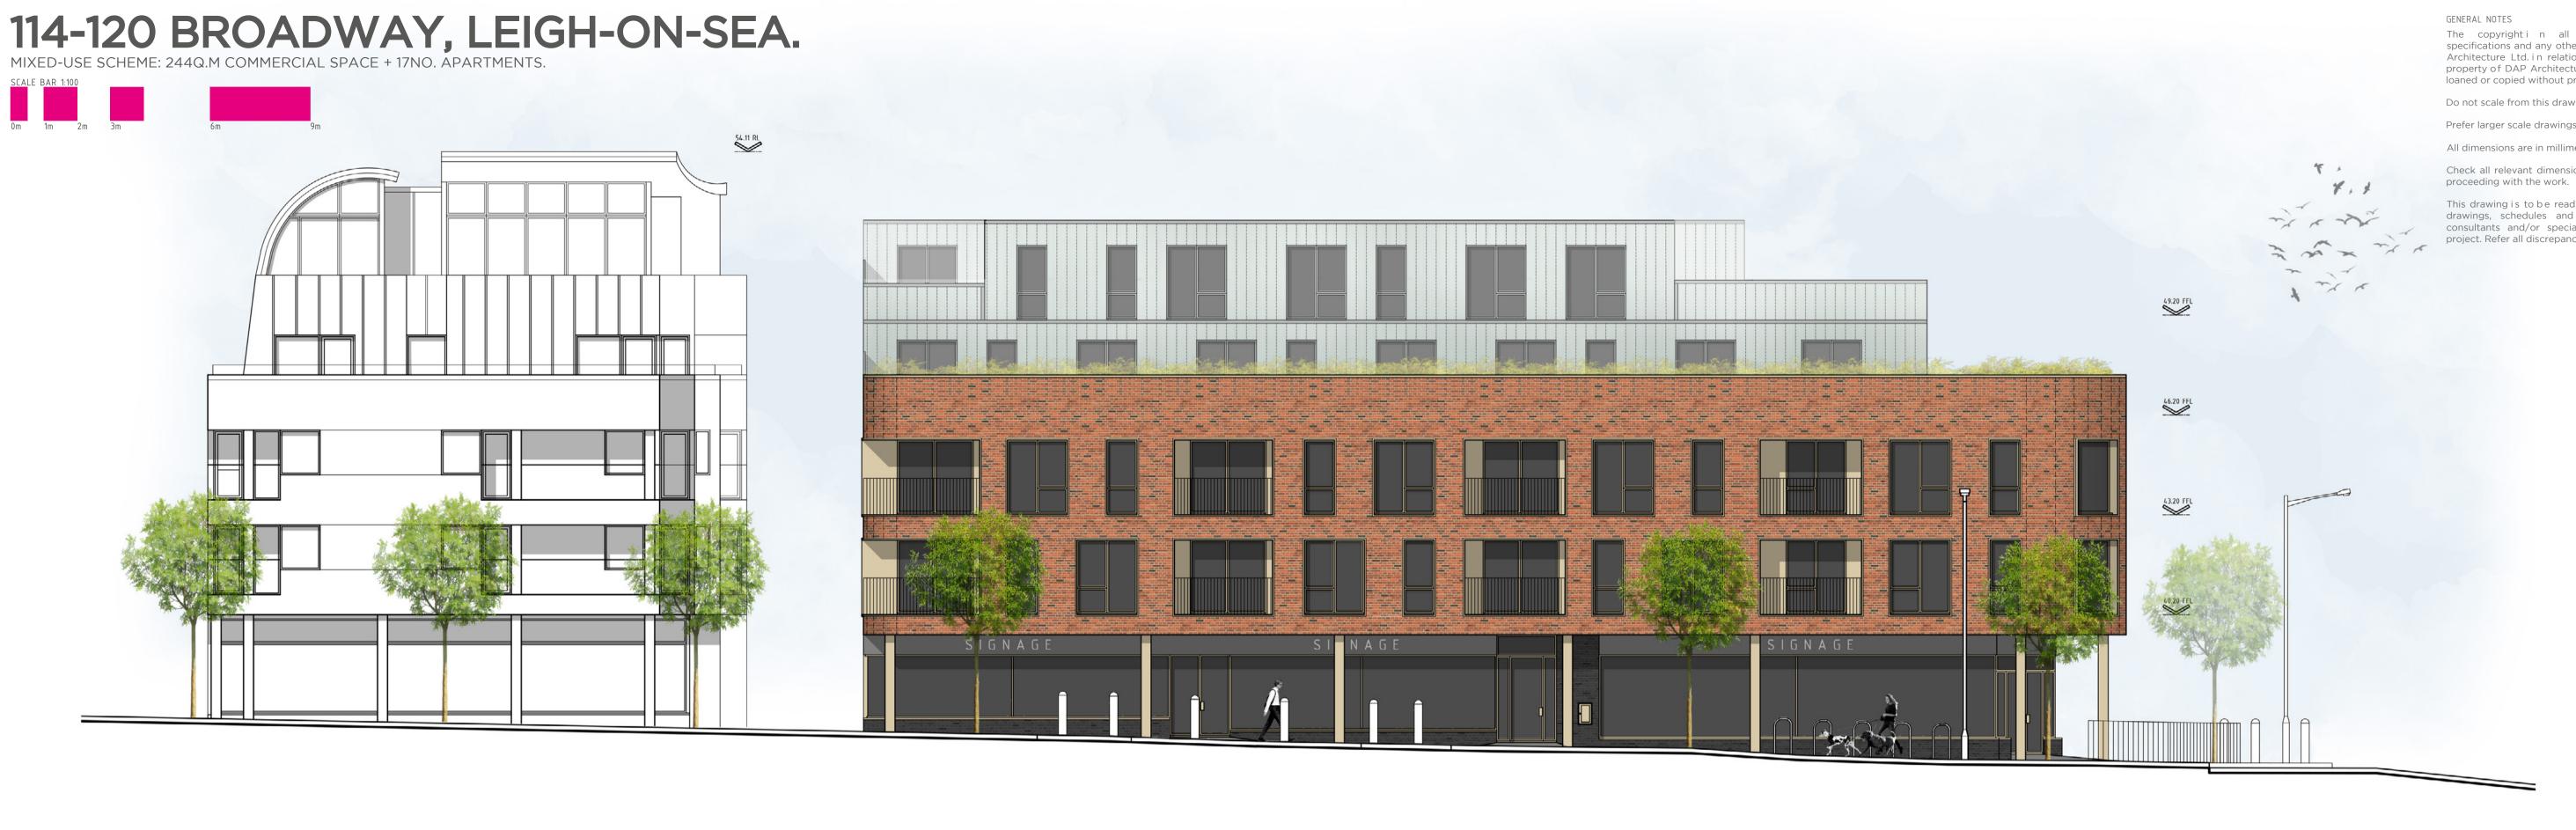

NEIGHBOURING DEVELOPMENT: GRANDVIEW, 136 BROADWAY, LEIGH-ON-SEA.

MIXED-USE DEVELOPMENT: 114-120 BROADWAY, LEIGH-ON-SEA. BROADWAY PUBLIC FOOTPATH

MIXED-USE DEVELOPMENT: 114–120 BROADWAY, LEIGH-ON-SEA.

> PROPOSED NEIGHBOURING PROPERTY: ACCESS 5 VICTOR DRIVE, LEIGH-ON-SEA.