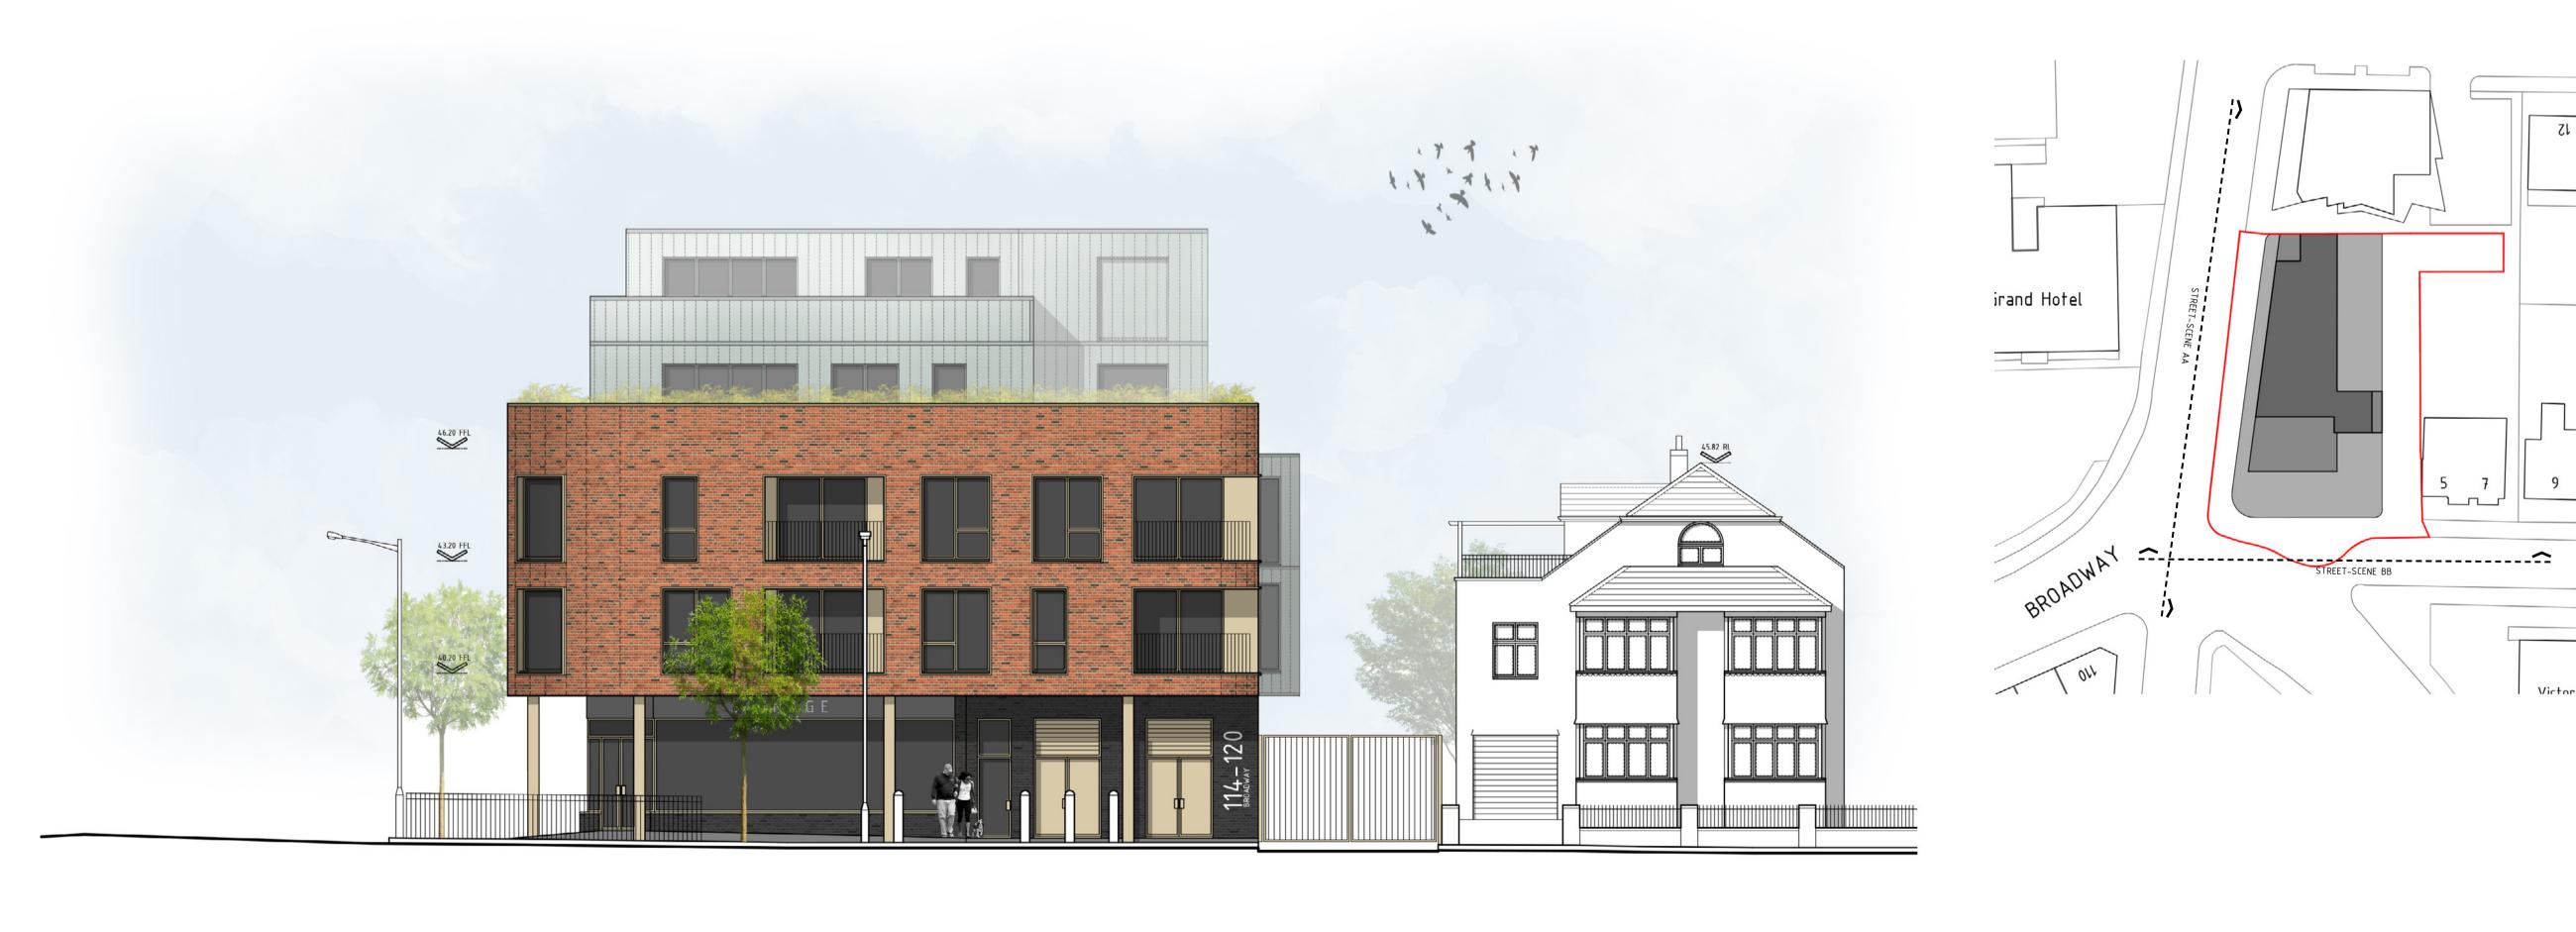

NEIGHBOURING DEVELOPMENT: GRANDVIEW, 136 BROADWAY, LEIGH-ON-SEA.

MIXED-USE DEVELOPMENT: 114-120 BROADWAY, LEIGH-ON-SEA. BROADWAY PUBLIC FOOTPATH

MIXED-USE DEVELOPMENT: 114–120 BROADWAY, LEIGH-ON-SEA.

> PROPOSED NEIGHBOURING PROPERTY: ACCESS 5 VICTOR DRIVE, LEIGH-ON-SEA.